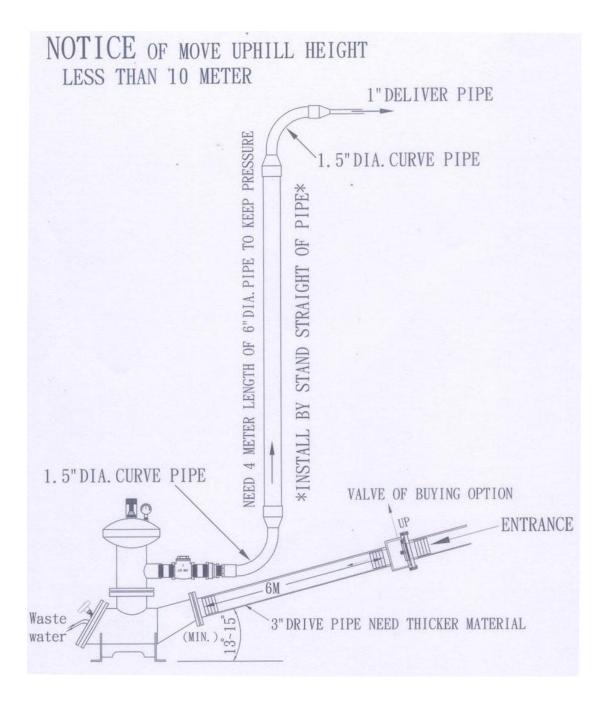

e between water tank and Water Pump need 3".
- 4. The height of water tank bottom need higher than Water Pump at least 1 meter (need have a stand to raise the water tank).
- 5. The pipe maximum distance between Water Pump to the mountain water storage tank is up to 80 meters.
- 6. The joint pipe between Water Pump to mountain water storage tank is 1" and every 20 meters must be installed 1 stop valve.
- 7. Water Pump to the mountains water storage tank of straight maximum height (vertical) within 10 meters.



Connexion International Co., Ltd







Connexion International Co., Ltd

Address : 4F., No.5, Aly. 4, Ln. 95, Sec. 2, Zhongyang N. Rd., Beitou Dist., Taipei City 112 Taiwan (R.O.C.) TEL : +886-935-687-832 FAX : +886-945-685-405 Email : steven lin@connexion.tw Skype : sl0805gmail







Connexion International Co., Ltd

Address : 4F., No.5, Aly. 4, Ln. 95, Sec. 2, Zhongyang N. Rd., Beitou Dist., Taipei City 112 Taiwan (R.O.C.) TEL : +886-935-687-832 FAX : +886-945-685-405 Email : steven lin@connexion.tw Skype : sl0805gmail