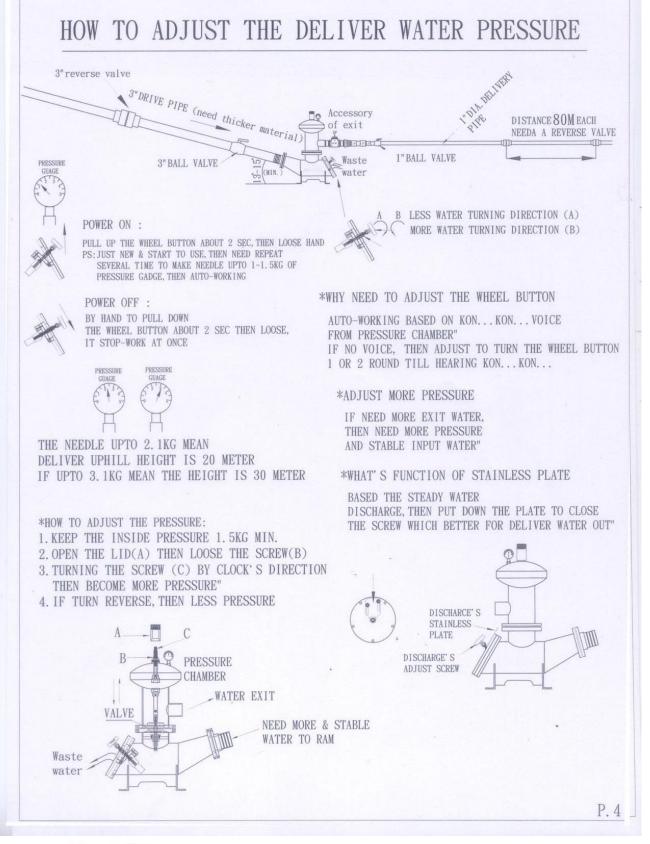

water 10 to 15 tons / day

#### Pressure for every 10 meters / 1.1kgs

- 1. The capacity of the water tank which linking with Water Pump need 1 ton at least.
- 2. The distance between water tank and Water Pump at least 10 meters.
- 3. The join pipe between water tank and Water Pump need 3".
- 4. The height of water tank bottom need higher than Water Pump at least 1 meter (need have a stand to raise the water tank).
- 5. The pipe maximum distance between Water Pump to the mountain water storage tank is up to 80 meters.
- 6. The joint pipe between Water Pump to mountain water storage tank is 1" and every 20 meters must be installed 1 stop valve.
- 7. Water Pump to the mountains water storage tank of straight maximum height (vertical) within 10 meters.



Connexion International Co., Ltd







Connexion International Co., Ltd

Address : 4F., No.5, Aly. 4, Ln. 95, Sec. 2, Zhongyang N. Rd., Beitou Dist., Taipei City 112 Taiwan (R.O.C.) TEL : +886-935-687-832 FAX : +886-945-685-405 Email : steven lin@connexion.tw Skype : sl0805gmail







Connexion International Co., Ltd

Address : 4F., No.5, Aly. 4, Ln. 95, Sec. 2, Zhongyang N. Rd., Beitou Dist., Taipei City 112 Taiwan (R.O.C.) TEL : +886-935-687-832 FAX : +886-945-685-405 Email : steven lin@connexion.tw Skype : sl0805gmail